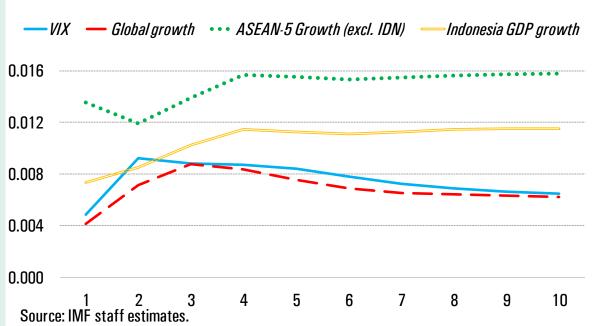

## Intraregional Exports by Category

(In percent of total exports in each category)







<sup>&</sup>lt;sup>1</sup> The chart includes statistically significant variables only. The model is identified using a standard Cholesky decomposition with lag length of the VAR based on standard information criterion. The variables in the model are ordered as follows, starting with the most exogenous shock: VIX, external GDP growth, global oil prices, other exogenous variables, real ASEAN-4 GDP growth excluding domestic economy and domestic real GDP growth. The VIX is included in levels while all other variables are in log first differences.