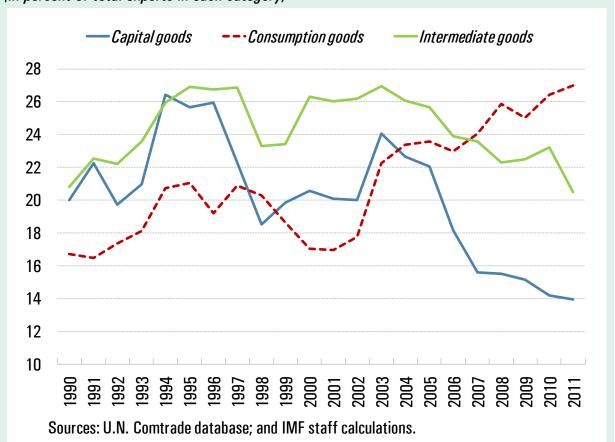

## Intraregional Exports by Category

(In percent of total exports in each category)

<sup>&</sup>lt;sup>1</sup> The chart includes statistically significant variables only. The model is identified using a standard Cholesky decomposition with lag length of the VAR based on standard information criterion. The variables in the model are ordered as follows, starting with the most exogenous shock: VIX, external GDP growth, global oil prices, other exogenous variables, real ASEAN-4 GDP growth excluding domestic economy and domestic real GDP growth. The VIX is included in levels while all other variables are in log first differences.