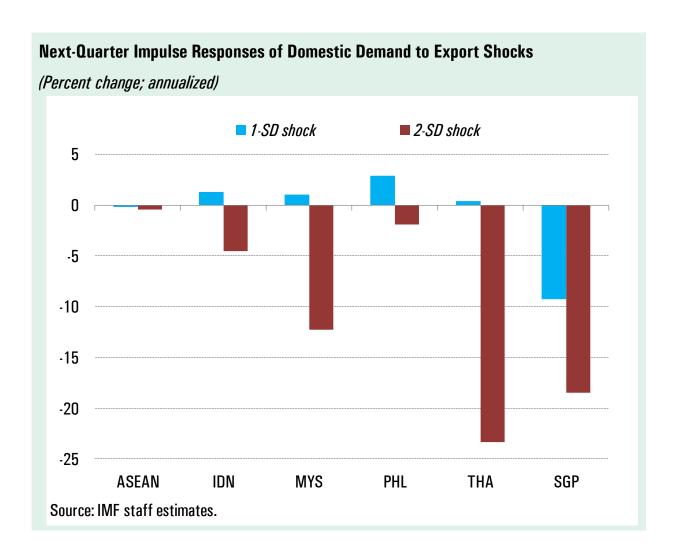

## Intraregional Exports by Category

(In percent of total exports in each category)







<sup>&</sup>lt;sup>1</sup> The chart includes statistically significant variables only. The model is identified using a standard Cholesky decomposition with lag length of the VAR based on standard information criterion. The variables in the model are ordered as follows, starting with the most exogenous shock: VIX, external GDP growth, global oil prices, other exogenous variables, real ASEAN-4 GDP growth excluding domestic economy and domestic real GDP growth. The VIX is included in levels while all other variables are in log first differences.