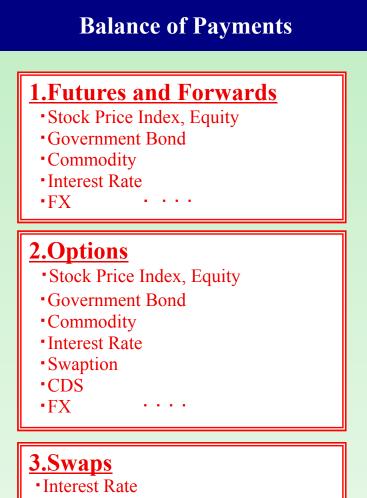

### 4. Coverage of data

- Cross Currency Swap
- Commodity
- Stock Price Index, Equity ••••

#### **1.Futures and Forwards**

- Stock Price Index, Equity
- Government Bond
- Commodity
- •Interest Rate

•FX • • • •

#### **2.Options**

• Stock Price Index, Equity

. . . .

- Government Bond
- Commodity
- Interest Rate
- •Swaption
- •CDS

•FX