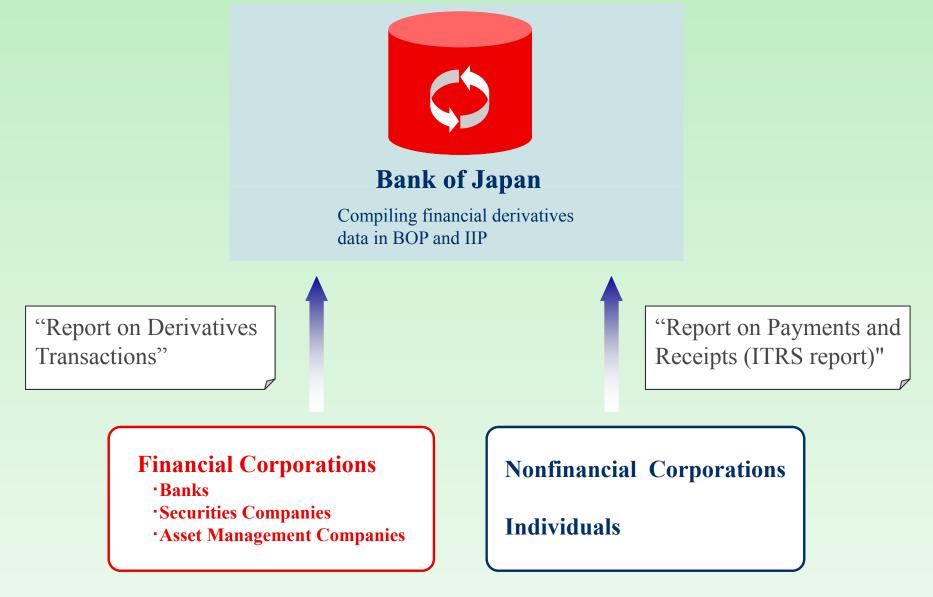

## **<u>2. Report on Derivatives Transactions</u>**

|                                                                                                                                                                                                                                                                                                                        | Annexed form 2                                       | 7                  |         |                              |         |             |                   |                                             |                  |                             |              |                                                |                   |                                                                                                     | Based on: Minist  | terial Ordinance o        | oncerning Reports<br>Under th |          | nge Transactions<br>nistry of Finance |  |
|------------------------------------------------------------------------------------------------------------------------------------------------------------------------------------------------------------------------------------------------------------------------------------------------------------------------|------------------------------------------------------|--------------------|---------|------------------------------|---------|-------------|-------------------|---------------------------------------------|------------------|-----------------------------|--------------|------------------------------------------------|-------------------|-----------------------------------------------------------------------------------------------------|-------------------|---------------------------|-------------------------------|----------|---------------------------------------|--|
|                                                                                                                                                                                                                                                                                                                        |                                                      |                    |         |                              |         |             |                   |                                             | Report on o      |                             |              | <u>s</u>                                       |                   |                                                                                                     |                   |                           |                               |          |                                       |  |
|                                                                                                                                                                                                                                                                                                                        | To: Finance Minister<br>(via the Bank of Japan)      |                    |         |                              |         |             |                   |                                             | (for month year) |                             |              |                                                |                   |                                                                                                     |                   |                           |                               |          |                                       |  |
|                                                                                                                                                                                                                                                                                                                        | (                                                    |                    |         |                              |         |             |                   |                                             |                  | Reporting date:             |              |                                                |                   |                                                                                                     |                   |                           |                               |          |                                       |  |
| Acc                                                                                                                                                                                                                                                                                                                    | Account (circle the applicable one)                  |                    |         |                              |         |             |                   |                                             |                  | Name Name of representative |              |                                                |                   |                                                                                                     |                   |                           |                               |          |                                       |  |
|                                                                                                                                                                                                                                                                                                                        | Bank account                                         |                    |         |                              |         |             |                   |                                             |                  |                             |              |                                                |                   |                                                                                                     | Reporter's sector | (circle the application   |                               |          |                                       |  |
|                                                                                                                                                                                                                                                                                                                        | Trust account 1. Public 2. Banks Address or location |                    |         |                              |         |             |                   |                                             |                  |                             |              | 3. Others                                      |                   |                                                                                                     |                   |                           |                               |          |                                       |  |
|                                                                                                                                                                                                                                                                                                                        | Address or location Authorized signature or          |                    |         |                              |         |             |                   |                                             |                  |                             |              |                                                |                   |                                                                                                     |                   |                           |                               |          |                                       |  |
|                                                                                                                                                                                                                                                                                                                        |                                                      |                    |         |                              |         |             |                   | seal Person in charge and phone number      |                  |                             |              |                                                |                   |                                                                                                     |                   |                           |                               |          |                                       |  |
|                                                                                                                                                                                                                                                                                                                        |                                                      |                    |         |                              |         |             |                   |                                             |                  |                             |              |                                                |                   |                                                                                                     |                   | (100 million yen)         |                               |          |                                       |  |
|                                                                                                                                                                                                                                                                                                                        | Country                                              |                    |         | Options Outstanding position |         |             | wition at the and | Futures transactions and forward agreements |                  |                             |              |                                                | sition at the and | National r                                                                                          | Sw                | Cash collateral or margin |                               |          |                                       |  |
|                                                                                                                                                                                                                                                                                                                        |                                                      | Transaction volume |         | P/L from closed trade        |         | of the year |                   | P/L from purchase and sale                  |                  |                             |              | Outstanding position at the end<br>of the year |                   | d Notional principal for Interest, dividends or realized<br>currency-swap arrangement capital gains |                   |                           | money                         |          |                                       |  |
|                                                                                                                                                                                                                                                                                                                        |                                                      | Premium            | Premium | <b>D</b>                     |         | Asset       | Liability         | <b>D</b>                                    |                  |                             | te agreement | Asset                                          | Liability         | <b>D</b> 11                                                                                         |                   |                           |                               | Deposit  | Receipt                               |  |
|                                                                                                                                                                                                                                                                                                                        |                                                      | receipt            | payment | Receipt                      | Payment | position    | position          | Receipt                                     | Payment          | Receipt                     | Payment      | position                                       | position          | Receipt                                                                                             | Payment           | Receipt                   | Payment                       | position | position                              |  |
|                                                                                                                                                                                                                                                                                                                        |                                                      |                    |         |                              |         |             |                   |                                             |                  |                             |              |                                                |                   |                                                                                                     |                   |                           |                               |          |                                       |  |
|                                                                                                                                                                                                                                                                                                                        |                                                      |                    |         |                              |         |             |                   |                                             |                  |                             |              |                                                |                   |                                                                                                     |                   |                           |                               |          |                                       |  |
|                                                                                                                                                                                                                                                                                                                        |                                                      |                    |         |                              |         |             |                   |                                             |                  |                             |              |                                                |                   |                                                                                                     |                   |                           |                               |          |                                       |  |
|                                                                                                                                                                                                                                                                                                                        |                                                      |                    |         |                              |         |             |                   |                                             |                  |                             |              |                                                |                   |                                                                                                     |                   |                           |                               |          |                                       |  |
|                                                                                                                                                                                                                                                                                                                        |                                                      |                    |         |                              |         |             |                   |                                             |                  |                             |              |                                                |                   |                                                                                                     |                   |                           |                               |          |                                       |  |
|                                                                                                                                                                                                                                                                                                                        |                                                      |                    |         |                              |         |             |                   |                                             |                  |                             |              |                                                |                   |                                                                                                     |                   |                           |                               |          |                                       |  |
|                                                                                                                                                                                                                                                                                                                        |                                                      |                    |         |                              |         |             |                   |                                             |                  |                             |              |                                                |                   |                                                                                                     |                   |                           |                               |          |                                       |  |
|                                                                                                                                                                                                                                                                                                                        |                                                      |                    |         |                              |         |             |                   |                                             |                  |                             |              |                                                |                   |                                                                                                     |                   |                           |                               |          |                                       |  |
|                                                                                                                                                                                                                                                                                                                        |                                                      |                    |         |                              |         |             |                   |                                             |                  |                             |              |                                                |                   | ļ                                                                                                   |                   |                           |                               |          |                                       |  |
|                                                                                                                                                                                                                                                                                                                        |                                                      |                    |         |                              |         |             |                   | <u> </u>                                    |                  |                             |              |                                                |                   | <b></b>                                                                                             |                   |                           |                               |          |                                       |  |
|                                                                                                                                                                                                                                                                                                                        | Total                                                |                    |         |                              |         |             |                   |                                             |                  |                             |              |                                                |                   |                                                                                                     |                   |                           |                               |          |                                       |  |
|                                                                                                                                                                                                                                                                                                                        |                                                      |                    |         | Opt                          | ions    | 1           |                   | F                                           | uture            | es an                       | d Fo         | orwar                                          | ds                |                                                                                                     | Sw                | aps                       |                               |          |                                       |  |
| $ \begin{pmatrix} flow data - monthly \\ position data - annually \end{pmatrix} \begin{pmatrix} flow data - monthly \\ position data - annually \end{pmatrix} \begin{pmatrix} flow data - monthly \\ position data - annually \end{pmatrix} \begin{pmatrix} flow data - monthly \\ flow data - monthly \end{pmatrix} $ |                                                      |                    |         |                              |         |             |                   |                                             |                  |                             |              |                                                |                   |                                                                                                     |                   |                           |                               |          |                                       |  |

# **<u>3. Report on Payments and Receipts (ITRS report)</u>**

| Annexed form 3                                                                                                                                                                                 | Based on: Ministerial Ordinance concerning<br>Reports of Foreign Exchange Transactions<br>Under the auspices of: Ministry of Finance |
|------------------------------------------------------------------------------------------------------------------------------------------------------------------------------------------------|--------------------------------------------------------------------------------------------------------------------------------------|
| Re                                                                                                                                                                                             | port on Payments/Receipts                                                                                                            |
| (Pa                                                                                                                                                                                            | ayments or receipts via banks)                                                                                                       |
| (circle the applicable one)<br>1. Payment 2. Receipt                                                                                                                                           | Reporting date:                                                                                                                      |
| To: The Finance Minister<br>(via the Bank of Japan)                                                                                                                                            | Date of transaction                                                                                                                  |
| l Reporter (resident)<br>Name                                                                                                                                                                  |                                                                                                                                      |
| Name of representative                                                                                                                                                                         |                                                                                                                                      |
| Person in charge and phone number 2 Correspondent (non-resident) Name                                                                                                                          |                                                                                                                                      |
| Country or region                                                                                                                                                                              |                                                                                                                                      |
| 3 Amount of money (in the currency of settlem                                                                                                                                                  | ent.)                                                                                                                                |
| * (Enter items as defined in the Annexed<br>form No.1 of the Ordinance concerning<br>Reports of Foreign Exchange<br>Transactions. If there are 2 or more<br>items, enter each amount with ().) | 4 Items of the Balance<br>of Payments* 5 Retructs sector<br>(circle available number)<br>1. Public<br>2. Banks                       |
| ** Do not include payment or receipt<br>concerning visible foreign trade<br>(imports/exports).                                                                                                 | For use by the Bank of Japan<br>Country Currency                                                                                     |
|                                                                                                                                                                                                | For use by banks<br>Bank serial number<br>Name of handling bank and authorized signature                                             |

#### < Main reporters >

| Main reporters                                                                                                                                                         | Main transactions                                            |  |  |  |  |  |  |  |  |  |
|------------------------------------------------------------------------------------------------------------------------------------------------------------------------|--------------------------------------------------------------|--|--|--|--|--|--|--|--|--|
| General trading companies<br>(Sogo-Shosha)                                                                                                                             | Any transactions (Mainly commodity futures)                  |  |  |  |  |  |  |  |  |  |
| Airlines                                                                                                                                                               | Jet-fuel futures                                             |  |  |  |  |  |  |  |  |  |
| Shipping companies                                                                                                                                                     | Heavy-oil futures                                            |  |  |  |  |  |  |  |  |  |
| Oil companies                                                                                                                                                          | Crude-oil futures                                            |  |  |  |  |  |  |  |  |  |
| Metal-mining companies                                                                                                                                                 | Nonferrous metal futures (Gold, Copper, Silver, Nickel, etc) |  |  |  |  |  |  |  |  |  |
| Electric power companies                                                                                                                                               | Crude-oil futures, Coal futures                              |  |  |  |  |  |  |  |  |  |
| Reporters are required to write three or four digit numbers in<br>the cell "Items of the Balance of Payments" in order to notify<br>the purpose of their transactions. |                                                              |  |  |  |  |  |  |  |  |  |