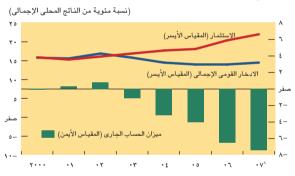

> ساعد الطلب المحلى القوى على حفز النمو في السنوات القليلة الماضية... (النسبة المئوية للتغير السنوى)

لكن ذلك الطلب القوى، إلى جانب الأسعار العالمية/ للغذاء والوقود الآخذة في الارتفاع زاد من التضخم، مما دفع البنك المركزي إلى رفع أسعار

حتى الآن، عوضة عجز الحساب الجارى وزادت علية التدفقات الرأسمالية، لكن الاعتماد على التدفقات الاستثمارية يزيد من التعرض للمعاناة في المناخ العالمي العالمي...

المصادر: بنك الاحتياطي في جنوب أفريقيا، احصاءات جنوب أفريقيا، تقديرات العاملين في صندوق النقد الدولي.

- تعديرات.
ا – مؤشر اسعار المستهلك باستبعاد فائدة الرهن (موجه من قبل بنك الاحتياطي).

... وأسهم في التخفيض المطرد للدين العام وتحقيق أول فائض مالي خلال عدة عقود.

... وأدى ذلك إلى زيادة العجز في الحساب الجاري الآخذة في الإتساع، والذي انعكس في انخفاض المدخرات الوطنية والاستثمار المتزايد.