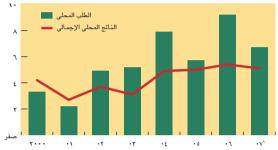

> ساعد الطلب المحلى القوى على حفز النمو في السنوات القليلة الماضية... (النسبة المئوية للتغير السنوى)

لكن ذلك الطلب القوى، إلى جانب الأسعار العالمية/ للغذاء والوقود الآخذة في الارتفاع زاد من التضخم، مما دفع البنك المركزي إلى رفع أسعار