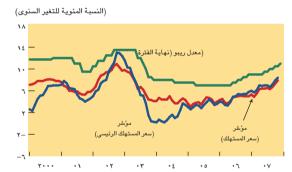

> ساعد الطلب المحلى القوى على حفز النمو في السنوات القليلة الماضية... (النسبة المئوية للتغير السنوى)

لكن ذلك الطلب القوى، إلى جانب الأسعار العالمية/ للغذاء والوقود الآخذة في الارتفاع زاد من التضخم، مما دفع البنك المركزي إلى رفع أسعار

- تعديرات.
ا – مؤشر اسعار المستهلك باستبعاد فائدة الرهن (موجه من قبل بنك الاحتياطي).

... وأسهم في التخفيض المطرد للدين العام وتحقيق أول فائض مالي خلال عدة عقود.

... وأدى ذلك إلى زيادة العجز في الحساب الجاري الآخذة في الإتساع، والذي انعكس في انخفاض المدخرات الوطنية والاستثمار المتزايد.