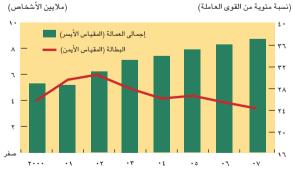

وتتمثل تجد رئيسي في خفض البطالة، التي ماتزال عالية بالرغم من النمو الهائل في الوظائف...