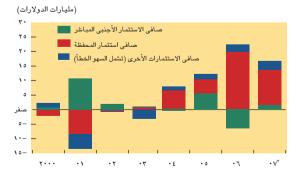

حتى الآن، عوضة عجز الحساب الجارى وزادت علية التدفقات الرأسمالية، لكن الاعتماد على التدفقات الاستثمارية يزيد من التعرض للمعاناة في المناخ العالمي العالمي...

المصادر: بنك الاحتياطي في جنوب أفريقيا، احصاءات جنوب أفريقيا، تقديرات العاملين في صندوق النقد الدولي.