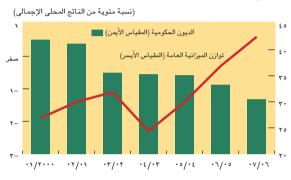

- تعديرات.
ا – مؤشر اسعار المستهلك باستبعاد فائدة الرهن (موجه من قبل بنك الاحتياطي).

... وأسهم في التخفيض المطرد للدين العام وتحقيق أول فائض مالي خلال عدة عقود.

... وأدى ذلك إلى زيادة العجز في الحساب الجاري الآخذة في الإتساع، والذي انعكس في انخفاض المدخرات الوطنية والاستثمار المتزايد.