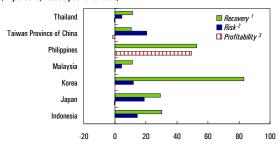

## **Selected Asia: Crisis Response**

(In percent)

Source: IMF staff estimates.