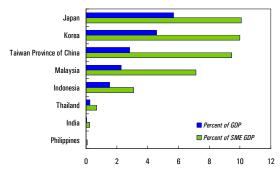

## Selected Asia: Outstanding SME Credit Guarantees, 2007

Sources: Annual Reports of Credit Guarantee Institutions and Asian Credit Supplementation Institution Confederation; and IMF staff calculations.