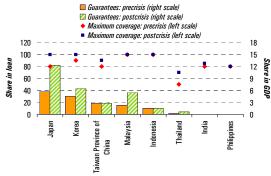

## **Selected Asia: Performance of Credit Guarantee Agencies**

(In percent; latest year available)

Sources: Reports of credit guarantee agencies; and Shim (2006).

<sup>&</sup>lt;sup>1</sup> Recovery-to-payments.

<sup>&</sup>lt;sup>2</sup> Outstanding guarantees-to-capital.

<sup>&</sup>lt;sup>3</sup> Profits-to-outstanding guarantees.