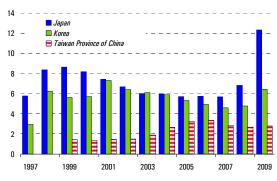

## **Selected Asia: SME Credit Gurantees**

(In percent of GDP)

Source: IMF staff estimates.