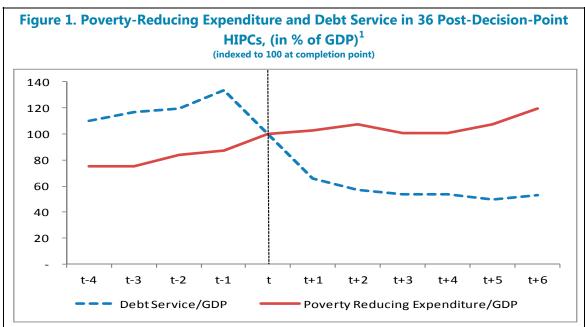

# DEBT SERVICE RELIEF AND POVERTY REDUCING EXPENDITURE

(Figure 1, Annex I Table AI3 and Annex III Tables AIII1–3)

- **9.** Debt relief under the Initiatives has substantially alleviated debt burdens in recipient countries and has enabled them to increase their poverty-reducing expenditures (Figure 1 and Annex III Table AIII1). However, recent data indicate that the decline in debt service has moderated and the debt service burden may increase in the near future.
- 10. Despite the increase in poverty-reducing expenditures, the HIPCs are lagging behind on reaching the MDG targets in many areas. The MDG target year of 2015 is fast approaching, however many countries in Sub-Saharan Africa, including HIPCs are seriously off target to meet the MDGs. The lowest achievements have been reported in the education and health related sectors. So far no HIPC had met the MDG challenge in the areas of (i) reducing infant mortality rate and (ii) combating HIV/AIDS and other diseases. Rwanda is the only HIPC country that met the MDG in the area of reducing maternal mortality rate. HIPCs are performing relatively better in the areas of gender equality in primary education and access to safe drinking water. More than one third of the HIPCs have increased access to improved water services and have already met the MDG on gender equality in primary education. In addition, one fifth of HIPCs have reduced child mortality rates. Overall, there is a need to increase efforts and to accelerate progress in order to achieve most of the MDG targets by 2015.

Sources: HIPC documents; World Bank and Fund staff estimates.

<sup>1</sup>Due to data constraints t indicates completion point rather than decision point. As a result, the effect of debt relief may be underestimated since some debt relief may have occurred prior to completion point. For detailed country data and projections, refer to Appendix III Table 2 and 3.