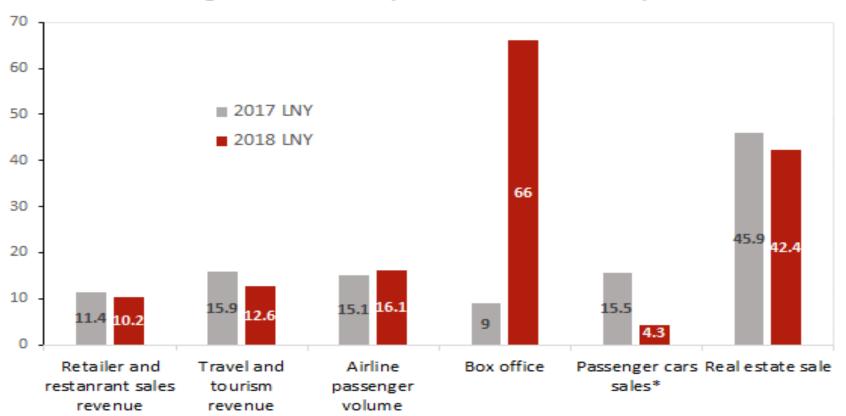

### China: Strong service growth during Chinese New Year

YoY growth of consumption items in lunar new year

Source: WIND.

Contributor: Xuefei Bai.