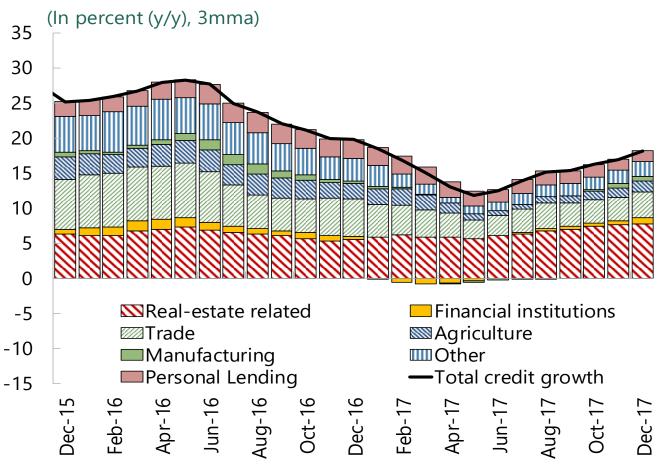

## Cambodia: Real estate related lending continues to drive credit growth

#### **Contribution to Bank Credit Growth**

Sources: National Bank of Cambodia and IMF staff calculations. Contributors: Dy Chanvanny, Vissoth Nam, and Yong Sarah Zhou.