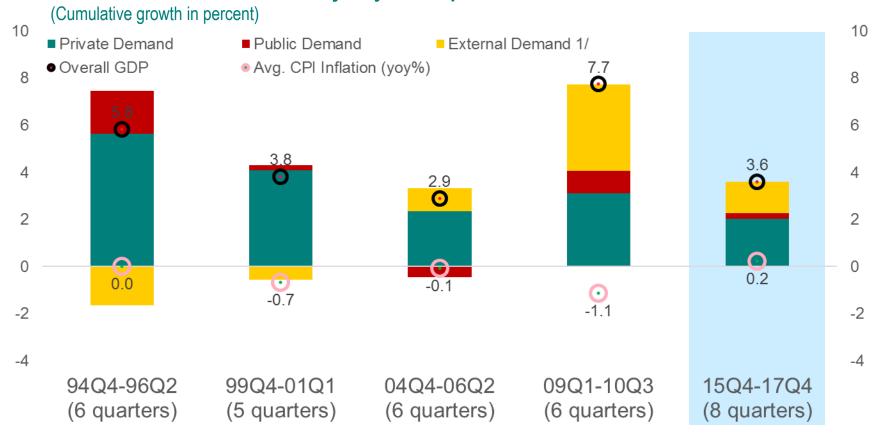

### Longest streak of economic expansion in Japan since 1989, albeit at a modest pace.

### **Episodes of Prolonged Economic Expansion, 1994-2017 Contribution to GDP Growth by Major Components**

<sup>1/</sup> External demand includes residual items as it is calculated to match the overall GDP growth during the period. Sources: Economic and Social Research Institute (ESRI), Japan; and IMF staff calculations. Contributor: Ken Kashiwase.