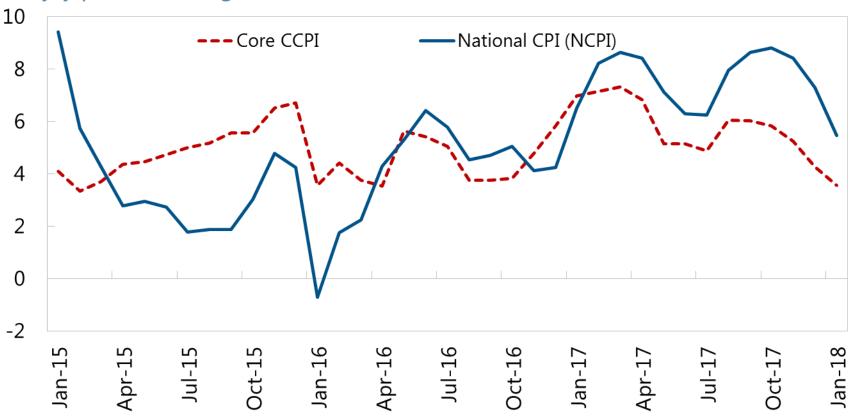

### Philippines: Inflation approaching the upper bound of the target...

#### **Consumer Price Inflation and GDP Growth Rate**

(in percent)

Source: Philippine Statistics Authority and Bangko Sentral ng Pilipinas

Contributors: Mia Frances Agcaoili, Kristine Layman Racoma, and Yongzheng Yang.