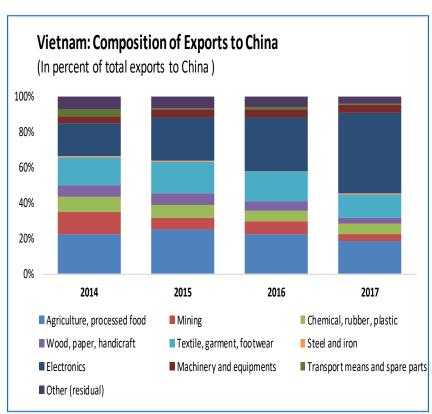

# Vietnam: Exports to China are rising sharply and shifting from mining and raw materials to consumer goods, in particular electronics...

Sources: Vietnam General Customs Office, and Vietnam RR Office Staff calculation Contributors: Jonathan Dunn and Van Anh Nguyen.