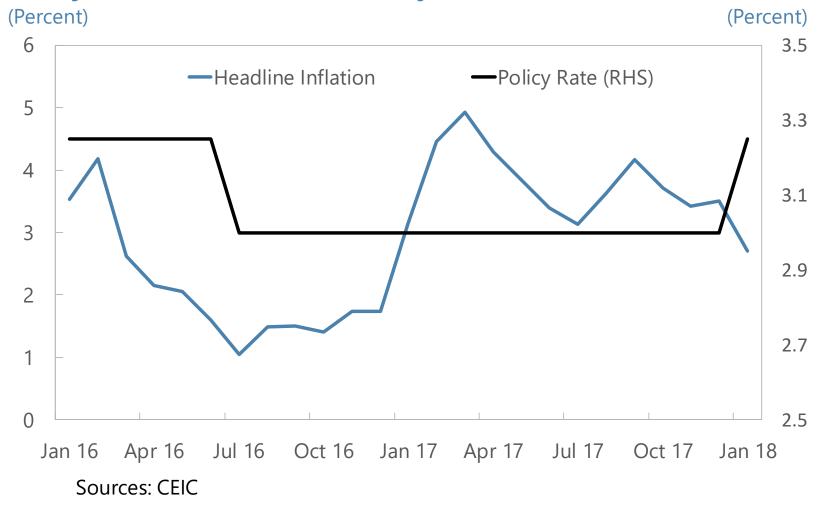

#### Sri Lanka: Inflation declined after weatherrelated shocks

#### **Consumer Price Index**

(y/y percent change)