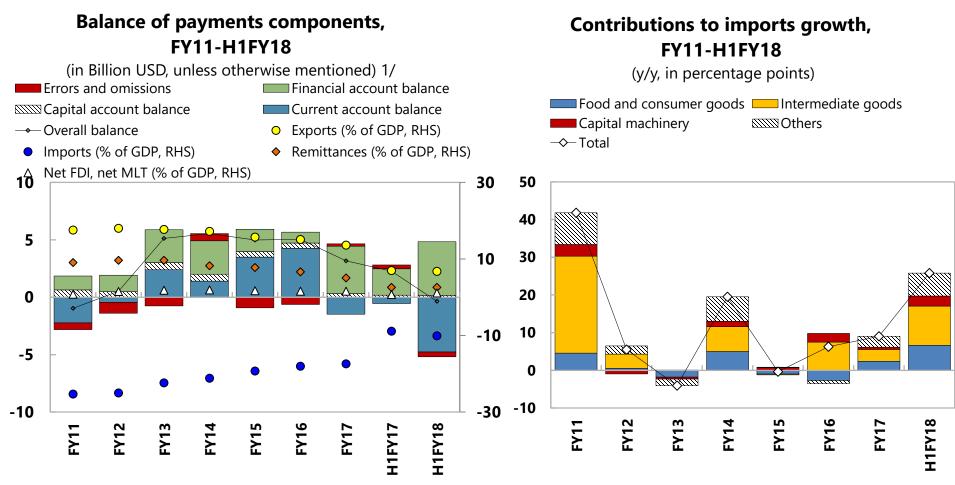

### Bangladesh: Current account deficit widens as imports pick up.

1/ Fiscal year starts at July and ends in June Sources: Bangladesh Bank; Bangladesh Bureau of Statistics, and IMF Staff calculations

Contributors: Ragnar Gudmundsson and Imam Hussain