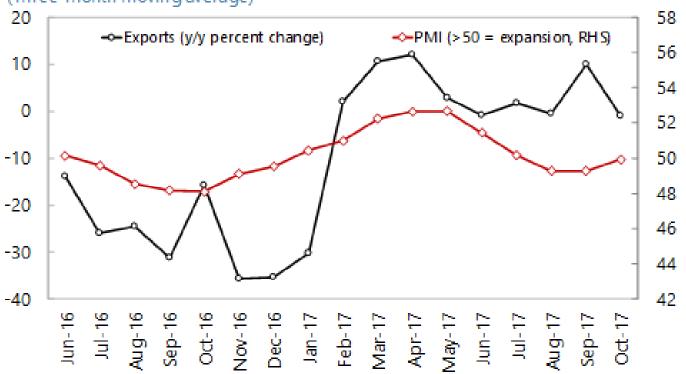

### Myanmar: Signs of recovery in exports and manufacturing since 2017

#### Goods Exports and Purchasing Managers Index 1/

(Three-month moving average)

1/ Based on the U.S. dollar.

Sources: Myanmar authorities; IHS Markit; and IMF staff calculations.

Sources: The authorities; and the IMF staff estimate.

Contributor: Yasuhisa Ojima.