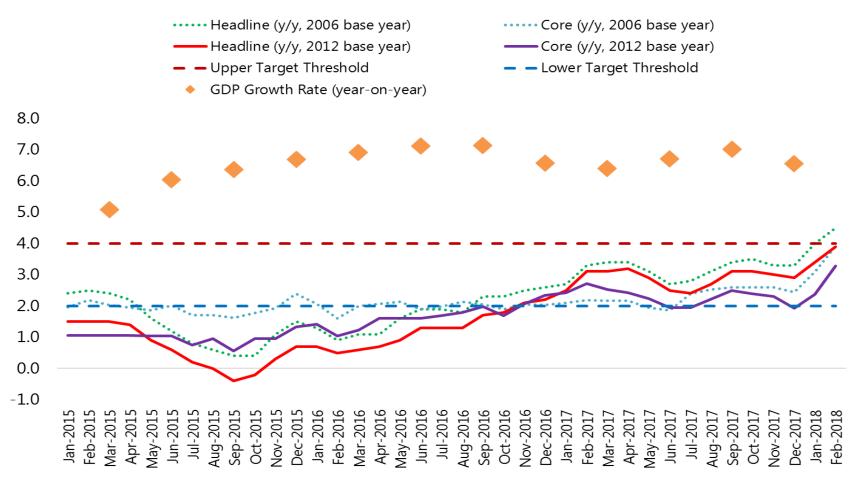

### Philippines: Inflation approaching the upper bound of the target...

#### **Consumer Price Inflation and GDP Growth Rate**

(in percent)

Source: Philippine Statistics Authority and Bangko Sentral ng Pilipinas

Contributors: Mia Frances Agcaoili, Kristine Layman Racoma, and Yongzheng Yang.