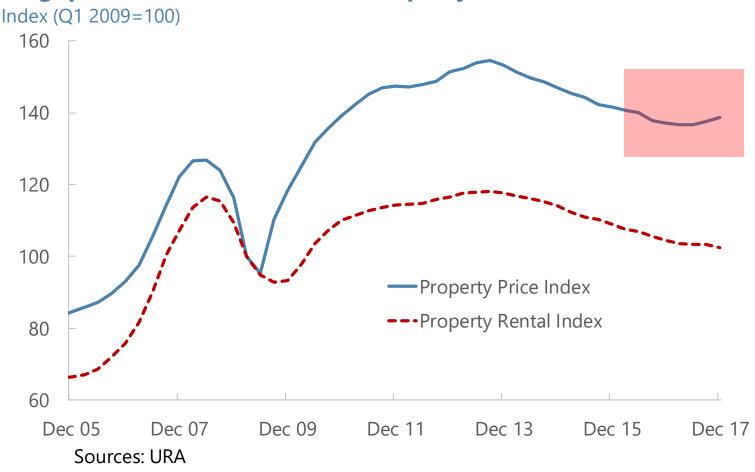

#### Singapore: Property prices turned the corner

#### **Singapore Private Residential Property Prices and Rents**