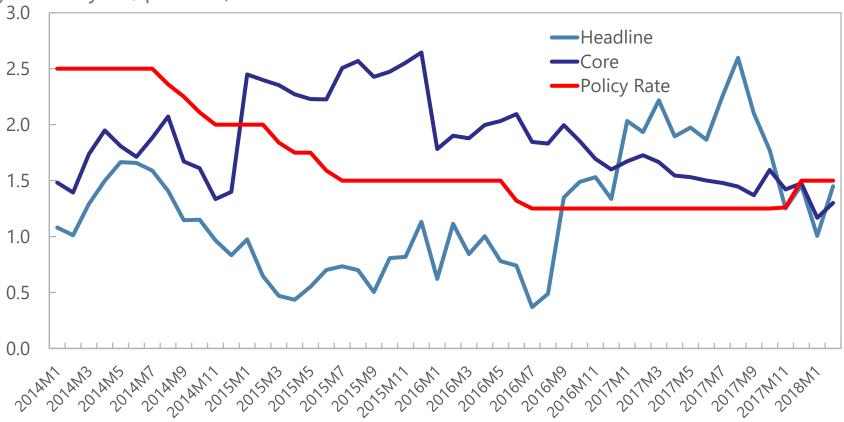

### Korea: A surprise decline in inflation puts monetary normalization on hold.

#### **Korea - Inflation and Policy Rate**

Sources: Haver; IMF staff calculations.

Contributors: Johanna Schauer and Cristina Arbelaez.