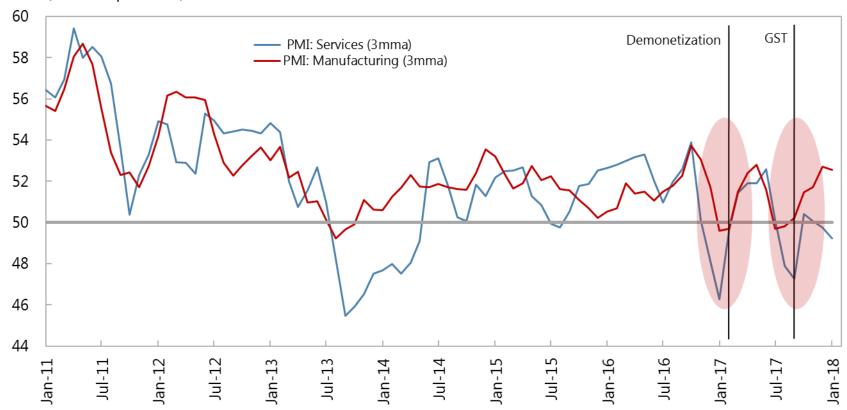

### India: Growth picking up after transitory slowdown due to demonetization and GST

#### **Purchasing Managers Indices: Manufacturing and Services**

Source: Haver Analytics

Contributor: IMF staff calculations.