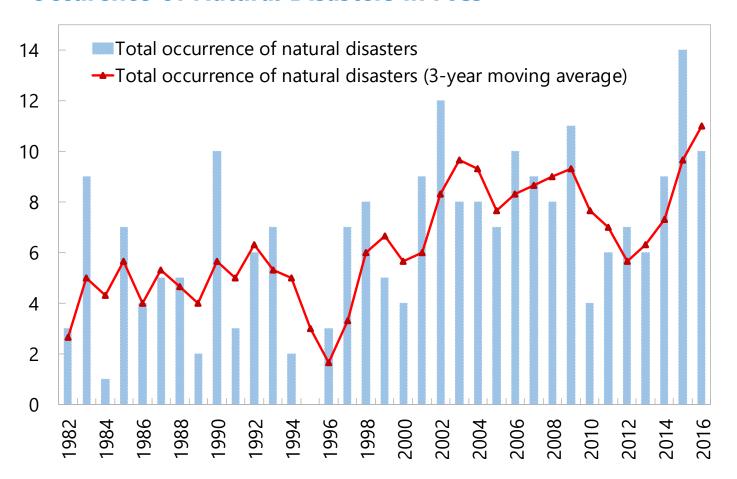

# Pacific Islands: The incidence of recorded natural disasters has been rising ...

#### **Occurence of Natural Disasters in PICs**

Source: Dongyeol Lee, Irene (Huan) Zhang, and Chau Nguyen, "The economic impact of natural disasters in the Pacific Island Countries: Adaptation and Preparedness," IMF Working Paper (forthcoming).