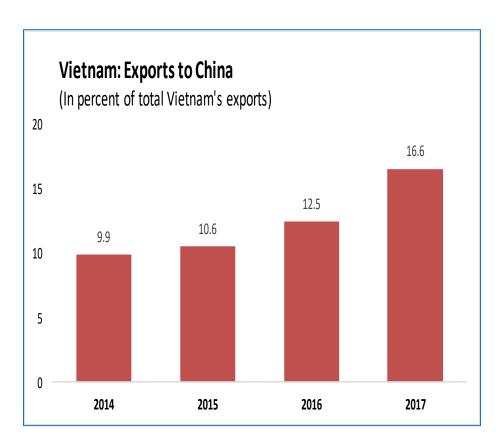

# Vietnam: Exports to China are rising sharply and shifting from mining and raw materials to consumer goods, in particular electronics...

Sources: Vietnam General Customs Office, and Vietnam RR Office Staff calculation Contributors: Jonathan Dunn and Van Anh Nguyen.