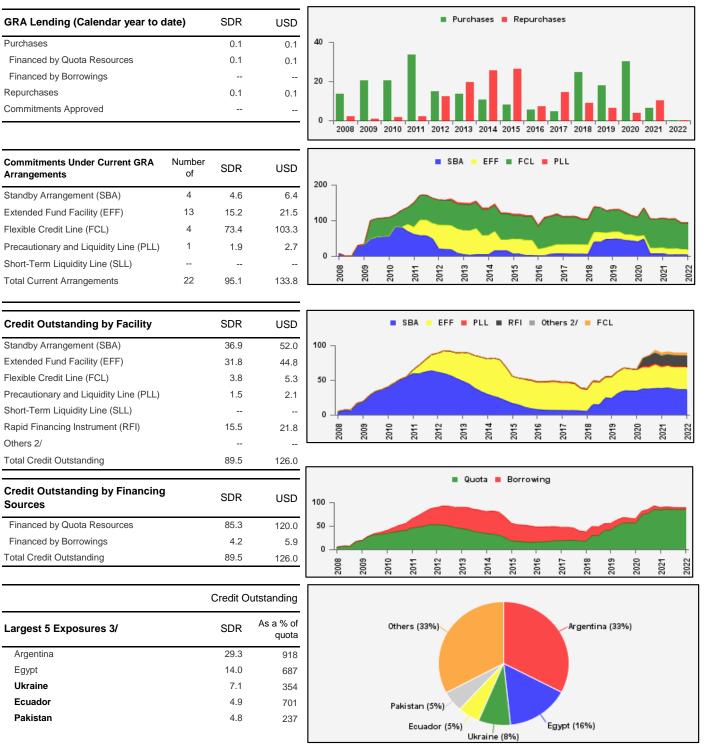

## Weekly Report on Key Financial Statistics

Table 1. Key Indicators 1/

- -

as of January 14, 2022

(In billions of SDRs, unless indicated otherwise)

| GRA Lending and Resources                                        | SDR          | USD          | Total Lending Commitments Credit Outstanding Commitments                                                                                                                                                                                                                                                                                                                                                                                                                                                                                                                                                                                                                                                                                                                                                                                                                                                                                                                                                                                                                                                                                                                                                                                                                                                                                                                                                                                                                                                                                                                                                                                                                                                                                                                                                                                                                                                                                                                                                                                                                                                                       |  |  |  |  |  |  |  |
|------------------------------------------------------------------|--------------|--------------|--------------------------------------------------------------------------------------------------------------------------------------------------------------------------------------------------------------------------------------------------------------------------------------------------------------------------------------------------------------------------------------------------------------------------------------------------------------------------------------------------------------------------------------------------------------------------------------------------------------------------------------------------------------------------------------------------------------------------------------------------------------------------------------------------------------------------------------------------------------------------------------------------------------------------------------------------------------------------------------------------------------------------------------------------------------------------------------------------------------------------------------------------------------------------------------------------------------------------------------------------------------------------------------------------------------------------------------------------------------------------------------------------------------------------------------------------------------------------------------------------------------------------------------------------------------------------------------------------------------------------------------------------------------------------------------------------------------------------------------------------------------------------------------------------------------------------------------------------------------------------------------------------------------------------------------------------------------------------------------------------------------------------------------------------------------------------------------------------------------------------------|--|--|--|--|--|--|--|
| I. Total Lending Commitments, of which:                          | 171.3        | 241.2        | 250 ¬                                                                                                                                                                                                                                                                                                                                                                                                                                                                                                                                                                                                                                                                                                                                                                                                                                                                                                                                                                                                                                                                                                                                                                                                                                                                                                                                                                                                                                                                                                                                                                                                                                                                                                                                                                                                                                                                                                                                                                                                                                                                                                                          |  |  |  |  |  |  |  |
| Undrawn Lending Commitments                                      | 81.8         | 115.2        |                                                                                                                                                                                                                                                                                                                                                                                                                                                                                                                                                                                                                                                                                                                                                                                                                                                                                                                                                                                                                                                                                                                                                                                                                                                                                                                                                                                                                                                                                                                                                                                                                                                                                                                                                                                                                                                                                                                                                                                                                                                                                                                                |  |  |  |  |  |  |  |
| Credit Outstanding                                               | 89.5         | 126.0        | 200 -                                                                                                                                                                                                                                                                                                                                                                                                                                                                                                                                                                                                                                                                                                                                                                                                                                                                                                                                                                                                                                                                                                                                                                                                                                                                                                                                                                                                                                                                                                                                                                                                                                                                                                                                                                                                                                                                                                                                                                                                                                                                                                                          |  |  |  |  |  |  |  |
| II. Forward Commitment Capacity (FCC)                            | 171.7        | 241.8        | 150 -                                                                                                                                                                                                                                                                                                                                                                                                                                                                                                                                                                                                                                                                                                                                                                                                                                                                                                                                                                                                                                                                                                                                                                                                                                                                                                                                                                                                                                                                                                                                                                                                                                                                                                                                                                                                                                                                                                                                                                                                                                                                                                                          |  |  |  |  |  |  |  |
| III. Unactivated Borrowed Resources, of which: 2/                | 389.2        | 548.0        | 100 -                                                                                                                                                                                                                                                                                                                                                                                                                                                                                                                                                                                                                                                                                                                                                                                                                                                                                                                                                                                                                                                                                                                                                                                                                                                                                                                                                                                                                                                                                                                                                                                                                                                                                                                                                                                                                                                                                                                                                                                                                                                                                                                          |  |  |  |  |  |  |  |
| NAB                                                              | 281.1        | 395.8        | 50 -                                                                                                                                                                                                                                                                                                                                                                                                                                                                                                                                                                                                                                                                                                                                                                                                                                                                                                                                                                                                                                                                                                                                                                                                                                                                                                                                                                                                                                                                                                                                                                                                                                                                                                                                                                                                                                                                                                                                                                                                                                                                                                                           |  |  |  |  |  |  |  |
| Bilateral Borrowing Agreements                                   | 108.1        | 152.2        |                                                                                                                                                                                                                                                                                                                                                                                                                                                                                                                                                                                                                                                                                                                                                                                                                                                                                                                                                                                                                                                                                                                                                                                                                                                                                                                                                                                                                                                                                                                                                                                                                                                                                                                                                                                                                                                                                                                                                                                                                                                                                                                                |  |  |  |  |  |  |  |
| IV. Total GRA Resources (I. + II. + III.)                        | 732.3        | 1,031.0      | 2008<br>2010<br>2011<br>2013<br>2013<br>2015<br>2015<br>2015<br>2016<br>2019<br>2019<br>2019<br>2019                                                                                                                                                                                                                                                                                                                                                                                                                                                                                                                                                                                                                                                                                                                                                                                                                                                                                                                                                                                                                                                                                                                                                                                                                                                                                                                                                                                                                                                                                                                                                                                                                                                                                                                                                                                                                                                                                                                                                                                                                           |  |  |  |  |  |  |  |
| Forward Commitment Capacity (FCC)                                | SDR          | USD          | Forward Commitment From Quota Resources From NAB Resources From Bilateral Borrowed Resources                                                                                                                                                                                                                                                                                                                                                                                                                                                                                                                                                                                                                                                                                                                                                                                                                                                                                                                                                                                                                                                                                                                                                                                                                                                                                                                                                                                                                                                                                                                                                                                                                                                                                                                                                                                                                                                                                                                                                                                                                                   |  |  |  |  |  |  |  |
| I. Usable resources (a) + (b)                                    | 316.6        | 445.7        |                                                                                                                                                                                                                                                                                                                                                                                                                                                                                                                                                                                                                                                                                                                                                                                                                                                                                                                                                                                                                                                                                                                                                                                                                                                                                                                                                                                                                                                                                                                                                                                                                                                                                                                                                                                                                                                                                                                                                                                                                                                                                                                                |  |  |  |  |  |  |  |
| (a) Fund quota resources                                         | 316.6        | 445.7        | 350                                                                                                                                                                                                                                                                                                                                                                                                                                                                                                                                                                                                                                                                                                                                                                                                                                                                                                                                                                                                                                                                                                                                                                                                                                                                                                                                                                                                                                                                                                                                                                                                                                                                                                                                                                                                                                                                                                                                                                                                                                                                                                                            |  |  |  |  |  |  |  |
| (b) Fund borrowed resources                                      |              |              | 300 -                                                                                                                                                                                                                                                                                                                                                                                                                                                                                                                                                                                                                                                                                                                                                                                                                                                                                                                                                                                                                                                                                                                                                                                                                                                                                                                                                                                                                                                                                                                                                                                                                                                                                                                                                                                                                                                                                                                                                                                                                                                                                                                          |  |  |  |  |  |  |  |
| II. Undrawn balances under GRA lending commitments               | 81.8         | 115.2        |                                                                                                                                                                                                                                                                                                                                                                                                                                                                                                                                                                                                                                                                                                                                                                                                                                                                                                                                                                                                                                                                                                                                                                                                                                                                                                                                                                                                                                                                                                                                                                                                                                                                                                                                                                                                                                                                                                                                                                                                                                                                                                                                |  |  |  |  |  |  |  |
| Precautionary 3/                                                 | 71.5         | 100.7        | 250 -                                                                                                                                                                                                                                                                                                                                                                                                                                                                                                                                                                                                                                                                                                                                                                                                                                                                                                                                                                                                                                                                                                                                                                                                                                                                                                                                                                                                                                                                                                                                                                                                                                                                                                                                                                                                                                                                                                                                                                                                                                                                                                                          |  |  |  |  |  |  |  |
| Non-precautionary                                                | 10.3         | 14.6         | 200 -                                                                                                                                                                                                                                                                                                                                                                                                                                                                                                                                                                                                                                                                                                                                                                                                                                                                                                                                                                                                                                                                                                                                                                                                                                                                                                                                                                                                                                                                                                                                                                                                                                                                                                                                                                                                                                                                                                                                                                                                                                                                                                                          |  |  |  |  |  |  |  |
| III. Uncommitted usable resources ( I - II )                     | 234.8        | 330.5        |                                                                                                                                                                                                                                                                                                                                                                                                                                                                                                                                                                                                                                                                                                                                                                                                                                                                                                                                                                                                                                                                                                                                                                                                                                                                                                                                                                                                                                                                                                                                                                                                                                                                                                                                                                                                                                                                                                                                                                                                                                                                                                                                |  |  |  |  |  |  |  |
| IV. Repurchases one-year forward                                 | 17.4         | 24.5         |                                                                                                                                                                                                                                                                                                                                                                                                                                                                                                                                                                                                                                                                                                                                                                                                                                                                                                                                                                                                                                                                                                                                                                                                                                                                                                                                                                                                                                                                                                                                                                                                                                                                                                                                                                                                                                                                                                                                                                                                                                                                                                                                |  |  |  |  |  |  |  |
| V. Repayments of borrowed resources one-year forward             | 1.5          | 2.1          | 100 -                                                                                                                                                                                                                                                                                                                                                                                                                                                                                                                                                                                                                                                                                                                                                                                                                                                                                                                                                                                                                                                                                                                                                                                                                                                                                                                                                                                                                                                                                                                                                                                                                                                                                                                                                                                                                                                                                                                                                                                                                                                                                                                          |  |  |  |  |  |  |  |
| VI. Prudential balance                                           | 79.0         | 111.2        | 50 -                                                                                                                                                                                                                                                                                                                                                                                                                                                                                                                                                                                                                                                                                                                                                                                                                                                                                                                                                                                                                                                                                                                                                                                                                                                                                                                                                                                                                                                                                                                                                                                                                                                                                                                                                                                                                                                                                                                                                                                                                                                                                                                           |  |  |  |  |  |  |  |
| VII. Forward commitment capacity ( III + IV - V - VI ) 4/        | 171.7        | 241.8        |                                                                                                                                                                                                                                                                                                                                                                                                                                                                                                                                                                                                                                                                                                                                                                                                                                                                                                                                                                                                                                                                                                                                                                                                                                                                                                                                                                                                                                                                                                                                                                                                                                                                                                                                                                                                                                                                                                                                                                                                                                                                                                                                |  |  |  |  |  |  |  |
| (a) From Quota resources                                         | 171.7        | 241.8        | 2008 - 2008 - 2008 - 2009 - 2009 - 2009 - 2009 - 2011 - 2012 - 2013 - 2013 - 2013 - 2013 - 2013 - 2013 - 2013 - 2013 - 2013 - 2020 - 2020 - 2020 - 2020 - 2020 - 2020 - 2020 - 2020 - 2020 - 2020 - 2020 - 2020 - 2020 - 2020 - 2020 - 2020 - 2020 - 2020 - 2020 - 2020 - 2020 - 2020 - 2020 - 2020 - 2020 - 2020 - 2020 - 2020 - 2020 - 2020 - 2020 - 2020 - 2020 - 2020 - 2020 - 2020 - 2020 - 2020 - 2020 - 2020 - 2020 - 2020 - 2020 - 2020 - 2020 - 2020 - 2020 - 2020 - 2020 - 2020 - 2020 - 2020 - 2020 - 2020 - 2020 - 2020 - 2020 - 2020 - 2020 - 2020 - 2020 - 2020 - 2020 - 2020 - 2020 - 2020 - 2020 - 2020 - 2020 - 2020 - 2020 - 2020 - 2020 - 2020 - 2020 - 2020 - 2020 - 2020 - 2020 - 2020 - 2020 - 2020 - 2020 - 2020 - 2020 - 2020 - 2020 - 2020 - 2020 - 2020 - 2020 - 2020 - 2020 - 2020 - 2020 - 2020 - 2020 - 2020 - 2020 - 2020 - 2020 - 2020 - 2020 - 2020 - 2020 - 2020 - 2020 - 2020 - 2020 - 2020 - 2020 - 2020 - 2020 - 2020 - 2020 - 2020 - 2020 - 2020 - 2020 - 2020 - 2020 - 2020 - 2020 - 2020 - 2020 - 2020 - 2020 - 2020 - 2020 - 2020 - 2020 - 2020 - 2020 - 2020 - 2020 - 2020 - 2020 - 2020 - 2020 - 2020 - 2020 - 2020 - 2020 - 2020 - 2020 - 2020 - 2020 - 2020 - 2020 - 2020 - 2020 - 2020 - 2020 - 2020 - 2020 - 2020 - 2020 - 2020 - 2020 - 2020 - 2020 - 2020 - 2020 - 2020 - 2020 - 2020 - 2020 - 2020 - 2020 - 2020 - 2020 - 2020 - 2020 - 2020 - 2020 - 2020 - 2020 - 2020 - 2020 - 2020 - 2020 - 2020 - 2020 - 2020 - 2020 - 2020 - 2020 - 2020 - 2020 - 2020 - 2020 - 2020 - 2020 - 2020 - 2020 - 2020 - 2020 - 2020 - 2020 - 2020 - 2020 - 2020 - 2020 - 2020 - 2020 - 2020 - 2020 - 2020 - 2020 - 2020 - 2020 - 2020 - 2020 - 2020 - 2020 - 2020 - 2020 - 2020 - 2020 - 2020 - 2020 - 2020 - 2020 - 2020 - 2020 - 2020 - 2020 - 2020 - 2020 - 2020 - 2020 - 2020 - 2020 - 2020 - 2020 - 2020 - 2020 - 2020 - 2020 - 2020 - 2020 - 2020 - 2020 - 2020 - 2020 - 2020 - 2020 - 2020 - 2020 - 2020 - 2020 - 2020 - 2020 - 2020 - 2020 - 2020 - 2020 - 2020 - 2020 - 2020 - 2020 - 2020 - 2020 - 2020 - 2020 - 2020 - 2020 - 2020 - 2020 - 2020 - 2020 - 2020 - 2020 - 2020 - 20 |  |  |  |  |  |  |  |
| (b) From NAB resources                                           |              |              |                                                                                                                                                                                                                                                                                                                                                                                                                                                                                                                                                                                                                                                                                                                                                                                                                                                                                                                                                                                                                                                                                                                                                                                                                                                                                                                                                                                                                                                                                                                                                                                                                                                                                                                                                                                                                                                                                                                                                                                                                                                                                                                                |  |  |  |  |  |  |  |
| (c) From Bilateral Borrowed resources                            |              |              | Total PRGT Lending PRGT Loans Outstanding Undrawn PRGT Lending<br>Commitments                                                                                                                                                                                                                                                                                                                                                                                                                                                                                                                                                                                                                                                                                                                                                                                                                                                                                                                                                                                                                                                                                                                                                                                                                                                                                                                                                                                                                                                                                                                                                                                                                                                                                                                                                                                                                                                                                                                                                                                                                                                  |  |  |  |  |  |  |  |
| PRGT Lending and Resources                                       | SDR          | USD          |                                                                                                                                                                                                                                                                                                                                                                                                                                                                                                                                                                                                                                                                                                                                                                                                                                                                                                                                                                                                                                                                                                                                                                                                                                                                                                                                                                                                                                                                                                                                                                                                                                                                                                                                                                                                                                                                                                                                                                                                                                                                                                                                |  |  |  |  |  |  |  |
| I. Total Lending Commitments, of which:                          | 18.5         | 26.0         | 20                                                                                                                                                                                                                                                                                                                                                                                                                                                                                                                                                                                                                                                                                                                                                                                                                                                                                                                                                                                                                                                                                                                                                                                                                                                                                                                                                                                                                                                                                                                                                                                                                                                                                                                                                                                                                                                                                                                                                                                                                                                                                                                             |  |  |  |  |  |  |  |
| Ia. Undrawn lending commitments                                  | 3.8          | 5.4          |                                                                                                                                                                                                                                                                                                                                                                                                                                                                                                                                                                                                                                                                                                                                                                                                                                                                                                                                                                                                                                                                                                                                                                                                                                                                                                                                                                                                                                                                                                                                                                                                                                                                                                                                                                                                                                                                                                                                                                                                                                                                                                                                |  |  |  |  |  |  |  |
| Ib. Loans Outstanding                                            | 14.7         | 20.7         |                                                                                                                                                                                                                                                                                                                                                                                                                                                                                                                                                                                                                                                                                                                                                                                                                                                                                                                                                                                                                                                                                                                                                                                                                                                                                                                                                                                                                                                                                                                                                                                                                                                                                                                                                                                                                                                                                                                                                                                                                                                                                                                                |  |  |  |  |  |  |  |
| II. Undrawn Loan Resources                                       | 22.0         | 31.0         |                                                                                                                                                                                                                                                                                                                                                                                                                                                                                                                                                                                                                                                                                                                                                                                                                                                                                                                                                                                                                                                                                                                                                                                                                                                                                                                                                                                                                                                                                                                                                                                                                                                                                                                                                                                                                                                                                                                                                                                                                                                                                                                                |  |  |  |  |  |  |  |
| III. Uncommitted Loan Resources (II Ia.)                         | 18.2         | 25.6         | 2008 2009 2010 2011 2012 2013 2014 2015 2016 2017 2018 2019 2020 2021 2022                                                                                                                                                                                                                                                                                                                                                                                                                                                                                                                                                                                                                                                                                                                                                                                                                                                                                                                                                                                                                                                                                                                                                                                                                                                                                                                                                                                                                                                                                                                                                                                                                                                                                                                                                                                                                                                                                                                                                                                                                                                     |  |  |  |  |  |  |  |
| Rates                                                            | ĺ            | Percent      | SDR Interest Rate Adjusted Rate of Charge                                                                                                                                                                                                                                                                                                                                                                                                                                                                                                                                                                                                                                                                                                                                                                                                                                                                                                                                                                                                                                                                                                                                                                                                                                                                                                                                                                                                                                                                                                                                                                                                                                                                                                                                                                                                                                                                                                                                                                                                                                                                                      |  |  |  |  |  |  |  |
| 1 SDR = USD                                                      |              | 1.4079       | 5 7                                                                                                                                                                                                                                                                                                                                                                                                                                                                                                                                                                                                                                                                                                                                                                                                                                                                                                                                                                                                                                                                                                                                                                                                                                                                                                                                                                                                                                                                                                                                                                                                                                                                                                                                                                                                                                                                                                                                                                                                                                                                                                                            |  |  |  |  |  |  |  |
| SDR Interest Rate                                                |              | 0.094        |                                                                                                                                                                                                                                                                                                                                                                                                                                                                                                                                                                                                                                                                                                                                                                                                                                                                                                                                                                                                                                                                                                                                                                                                                                                                                                                                                                                                                                                                                                                                                                                                                                                                                                                                                                                                                                                                                                                                                                                                                                                                                                                                |  |  |  |  |  |  |  |
| Adjusted Rate of Charge                                          |              | 1.094        |                                                                                                                                                                                                                                                                                                                                                                                                                                                                                                                                                                                                                                                                                                                                                                                                                                                                                                                                                                                                                                                                                                                                                                                                                                                                                                                                                                                                                                                                                                                                                                                                                                                                                                                                                                                                                                                                                                                                                                                                                                                                                                                                |  |  |  |  |  |  |  |
| Adjusted Rate of Remuneration                                    |              | 0.094        |                                                                                                                                                                                                                                                                                                                                                                                                                                                                                                                                                                                                                                                                                                                                                                                                                                                                                                                                                                                                                                                                                                                                                                                                                                                                                                                                                                                                                                                                                                                                                                                                                                                                                                                                                                                                                                                                                                                                                                                                                                                                                                                                |  |  |  |  |  |  |  |
| 1/ Indicates zero value, zero indicates amounts less than SDR 0. | .05 billion. | Totals may i | $200^{6}$ 200 <sup>6</sup> 200 <sup>4</sup> 201 <sup>4</sup> 201 <sup>2</sup> 201 <sup>3</sup> 201 <sup>4</sup> 201 <sup>5</sup> 201 <sup>6</sup> 201 <sup>7</sup> 201 <sup>6</sup> 201 <sup>6</sup> 201 <sup>6</sup> 201 <sup>6</sup> 202 <sup>4</sup> 202 <sup>7</sup> 202 <sup>7</sup>                                                                                                                                                                                                                                                                                                                                                                                                                                                                                                                                                                                                                                                                                                                                                                                                                                                                                                                                                                                                                                                                                                                                                                                                                                                                                                                                                                                                                                                                                                                                                                                                                                                                                                                                                                                                                                      |  |  |  |  |  |  |  |