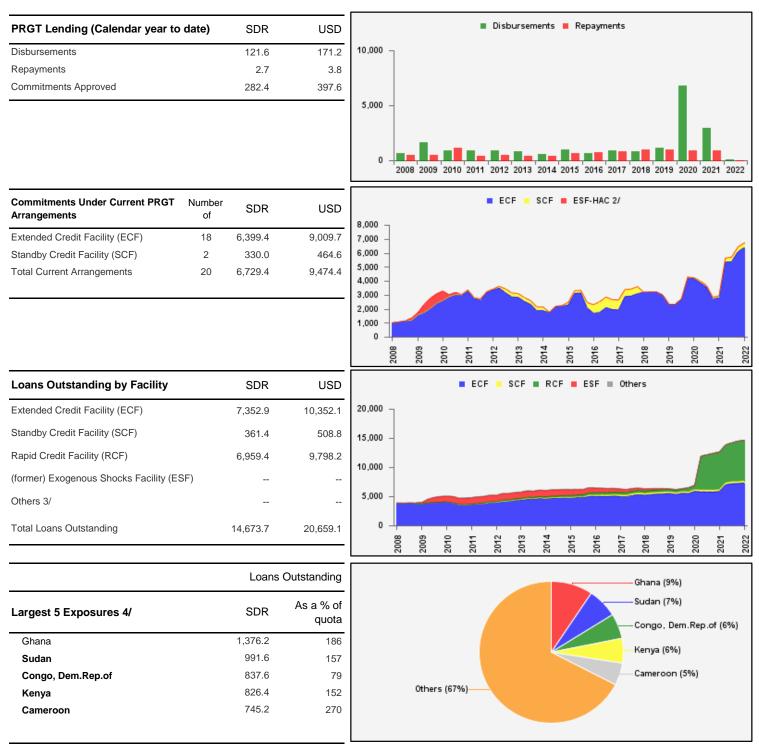

## Weekly Report on Key Financial Statistics

Table 1. Key Indicators 1/

- -

as of January 14, 2022

(In billions of SDRs, unless indicated otherwise)

| GRA Lending and Resources                                        | SDR          | USD          | Total Lending Commitments Credit Outstanding Commitments                                                                                                                                                                                                                                                                                                                                                                                                                                                                                                                                                                                                                                                                                                                                                                                                                                                                                                                                                                                                                                                                                                                                                                                                                                                                                                                                                                                                                                                                                                                                                                                                                                                                                                                                                                                                                                                                                                                                                                                                                                                                       |  |  |  |  |  |  |  |
|------------------------------------------------------------------|--------------|--------------|--------------------------------------------------------------------------------------------------------------------------------------------------------------------------------------------------------------------------------------------------------------------------------------------------------------------------------------------------------------------------------------------------------------------------------------------------------------------------------------------------------------------------------------------------------------------------------------------------------------------------------------------------------------------------------------------------------------------------------------------------------------------------------------------------------------------------------------------------------------------------------------------------------------------------------------------------------------------------------------------------------------------------------------------------------------------------------------------------------------------------------------------------------------------------------------------------------------------------------------------------------------------------------------------------------------------------------------------------------------------------------------------------------------------------------------------------------------------------------------------------------------------------------------------------------------------------------------------------------------------------------------------------------------------------------------------------------------------------------------------------------------------------------------------------------------------------------------------------------------------------------------------------------------------------------------------------------------------------------------------------------------------------------------------------------------------------------------------------------------------------------|--|--|--|--|--|--|--|
| I. Total Lending Commitments, of which:                          | 171.3        | 241.2        | 250 ¬                                                                                                                                                                                                                                                                                                                                                                                                                                                                                                                                                                                                                                                                                                                                                                                                                                                                                                                                                                                                                                                                                                                                                                                                                                                                                                                                                                                                                                                                                                                                                                                                                                                                                                                                                                                                                                                                                                                                                                                                                                                                                                                          |  |  |  |  |  |  |  |
| Undrawn Lending Commitments                                      | 81.8         | 115.2        |                                                                                                                                                                                                                                                                                                                                                                                                                                                                                                                                                                                                                                                                                                                                                                                                                                                                                                                                                                                                                                                                                                                                                                                                                                                                                                                                                                                                                                                                                                                                                                                                                                                                                                                                                                                                                                                                                                                                                                                                                                                                                                                                |  |  |  |  |  |  |  |
| Credit Outstanding                                               | 89.5         | 126.0        | 200 -                                                                                                                                                                                                                                                                                                                                                                                                                                                                                                                                                                                                                                                                                                                                                                                                                                                                                                                                                                                                                                                                                                                                                                                                                                                                                                                                                                                                                                                                                                                                                                                                                                                                                                                                                                                                                                                                                                                                                                                                                                                                                                                          |  |  |  |  |  |  |  |
| II. Forward Commitment Capacity (FCC)                            | 171.7        | 241.8        | 150 -                                                                                                                                                                                                                                                                                                                                                                                                                                                                                                                                                                                                                                                                                                                                                                                                                                                                                                                                                                                                                                                                                                                                                                                                                                                                                                                                                                                                                                                                                                                                                                                                                                                                                                                                                                                                                                                                                                                                                                                                                                                                                                                          |  |  |  |  |  |  |  |
| III. Unactivated Borrowed Resources, of which: 2/                | 389.2        | 548.0        | 100 -                                                                                                                                                                                                                                                                                                                                                                                                                                                                                                                                                                                                                                                                                                                                                                                                                                                                                                                                                                                                                                                                                                                                                                                                                                                                                                                                                                                                                                                                                                                                                                                                                                                                                                                                                                                                                                                                                                                                                                                                                                                                                                                          |  |  |  |  |  |  |  |
| NAB                                                              | 281.1        | 395.8        | 50 -                                                                                                                                                                                                                                                                                                                                                                                                                                                                                                                                                                                                                                                                                                                                                                                                                                                                                                                                                                                                                                                                                                                                                                                                                                                                                                                                                                                                                                                                                                                                                                                                                                                                                                                                                                                                                                                                                                                                                                                                                                                                                                                           |  |  |  |  |  |  |  |
| Bilateral Borrowing Agreements                                   | 108.1        | 152.2        |                                                                                                                                                                                                                                                                                                                                                                                                                                                                                                                                                                                                                                                                                                                                                                                                                                                                                                                                                                                                                                                                                                                                                                                                                                                                                                                                                                                                                                                                                                                                                                                                                                                                                                                                                                                                                                                                                                                                                                                                                                                                                                                                |  |  |  |  |  |  |  |
| IV. Total GRA Resources (I. + II. + III.)                        | 732.3        | 1,031.0      | 2008<br>2010<br>2011<br>2013<br>2013<br>2015<br>2015<br>2015<br>2016<br>2019<br>2019<br>2019<br>2019                                                                                                                                                                                                                                                                                                                                                                                                                                                                                                                                                                                                                                                                                                                                                                                                                                                                                                                                                                                                                                                                                                                                                                                                                                                                                                                                                                                                                                                                                                                                                                                                                                                                                                                                                                                                                                                                                                                                                                                                                           |  |  |  |  |  |  |  |
| Forward Commitment Capacity (FCC)                                | SDR          | USD          | Forward Commitment From Quota Resources From NAB Resources From Bilateral Borrowed Resources                                                                                                                                                                                                                                                                                                                                                                                                                                                                                                                                                                                                                                                                                                                                                                                                                                                                                                                                                                                                                                                                                                                                                                                                                                                                                                                                                                                                                                                                                                                                                                                                                                                                                                                                                                                                                                                                                                                                                                                                                                   |  |  |  |  |  |  |  |
| I. Usable resources (a) + (b)                                    | 316.6        | 445.7        |                                                                                                                                                                                                                                                                                                                                                                                                                                                                                                                                                                                                                                                                                                                                                                                                                                                                                                                                                                                                                                                                                                                                                                                                                                                                                                                                                                                                                                                                                                                                                                                                                                                                                                                                                                                                                                                                                                                                                                                                                                                                                                                                |  |  |  |  |  |  |  |
| (a) Fund quota resources                                         | 316.6        | 445.7        | 350                                                                                                                                                                                                                                                                                                                                                                                                                                                                                                                                                                                                                                                                                                                                                                                                                                                                                                                                                                                                                                                                                                                                                                                                                                                                                                                                                                                                                                                                                                                                                                                                                                                                                                                                                                                                                                                                                                                                                                                                                                                                                                                            |  |  |  |  |  |  |  |
| (b) Fund borrowed resources                                      |              |              | 300 -                                                                                                                                                                                                                                                                                                                                                                                                                                                                                                                                                                                                                                                                                                                                                                                                                                                                                                                                                                                                                                                                                                                                                                                                                                                                                                                                                                                                                                                                                                                                                                                                                                                                                                                                                                                                                                                                                                                                                                                                                                                                                                                          |  |  |  |  |  |  |  |
| II. Undrawn balances under GRA lending commitments               | 81.8         | 115.2        |                                                                                                                                                                                                                                                                                                                                                                                                                                                                                                                                                                                                                                                                                                                                                                                                                                                                                                                                                                                                                                                                                                                                                                                                                                                                                                                                                                                                                                                                                                                                                                                                                                                                                                                                                                                                                                                                                                                                                                                                                                                                                                                                |  |  |  |  |  |  |  |
| Precautionary 3/                                                 | 71.5         | 100.7        | 250 -                                                                                                                                                                                                                                                                                                                                                                                                                                                                                                                                                                                                                                                                                                                                                                                                                                                                                                                                                                                                                                                                                                                                                                                                                                                                                                                                                                                                                                                                                                                                                                                                                                                                                                                                                                                                                                                                                                                                                                                                                                                                                                                          |  |  |  |  |  |  |  |
| Non-precautionary                                                | 10.3         | 14.6         | 200 -                                                                                                                                                                                                                                                                                                                                                                                                                                                                                                                                                                                                                                                                                                                                                                                                                                                                                                                                                                                                                                                                                                                                                                                                                                                                                                                                                                                                                                                                                                                                                                                                                                                                                                                                                                                                                                                                                                                                                                                                                                                                                                                          |  |  |  |  |  |  |  |
| III. Uncommitted usable resources ( I - II )                     | 234.8        | 330.5        |                                                                                                                                                                                                                                                                                                                                                                                                                                                                                                                                                                                                                                                                                                                                                                                                                                                                                                                                                                                                                                                                                                                                                                                                                                                                                                                                                                                                                                                                                                                                                                                                                                                                                                                                                                                                                                                                                                                                                                                                                                                                                                                                |  |  |  |  |  |  |  |
| IV. Repurchases one-year forward                                 | 17.4         | 24.5         |                                                                                                                                                                                                                                                                                                                                                                                                                                                                                                                                                                                                                                                                                                                                                                                                                                                                                                                                                                                                                                                                                                                                                                                                                                                                                                                                                                                                                                                                                                                                                                                                                                                                                                                                                                                                                                                                                                                                                                                                                                                                                                                                |  |  |  |  |  |  |  |
| V. Repayments of borrowed resources one-year forward             | 1.5          | 2.1          | 100 -                                                                                                                                                                                                                                                                                                                                                                                                                                                                                                                                                                                                                                                                                                                                                                                                                                                                                                                                                                                                                                                                                                                                                                                                                                                                                                                                                                                                                                                                                                                                                                                                                                                                                                                                                                                                                                                                                                                                                                                                                                                                                                                          |  |  |  |  |  |  |  |
| VI. Prudential balance                                           | 79.0         | 111.2        | 50 -                                                                                                                                                                                                                                                                                                                                                                                                                                                                                                                                                                                                                                                                                                                                                                                                                                                                                                                                                                                                                                                                                                                                                                                                                                                                                                                                                                                                                                                                                                                                                                                                                                                                                                                                                                                                                                                                                                                                                                                                                                                                                                                           |  |  |  |  |  |  |  |
| VII. Forward commitment capacity ( III + IV - V - VI ) 4/        | 171.7        | 241.8        |                                                                                                                                                                                                                                                                                                                                                                                                                                                                                                                                                                                                                                                                                                                                                                                                                                                                                                                                                                                                                                                                                                                                                                                                                                                                                                                                                                                                                                                                                                                                                                                                                                                                                                                                                                                                                                                                                                                                                                                                                                                                                                                                |  |  |  |  |  |  |  |
| (a) From Quota resources                                         | 171.7        | 241.8        | 2008 - 2008 - 2008 - 2009 - 2009 - 2009 - 2009 - 2011 - 2012 - 2013 - 2013 - 2013 - 2013 - 2013 - 2013 - 2013 - 2013 - 2013 - 2020 - 2020 - 2020 - 2020 - 2020 - 2020 - 2020 - 2020 - 2020 - 2020 - 2020 - 2020 - 2020 - 2020 - 2020 - 2020 - 2020 - 2020 - 2020 - 2020 - 2020 - 2020 - 2020 - 2020 - 2020 - 2020 - 2020 - 2020 - 2020 - 2020 - 2020 - 2020 - 2020 - 2020 - 2020 - 2020 - 2020 - 2020 - 2020 - 2020 - 2020 - 2020 - 2020 - 2020 - 2020 - 2020 - 2020 - 2020 - 2020 - 2020 - 2020 - 2020 - 2020 - 2020 - 2020 - 2020 - 2020 - 2020 - 2020 - 2020 - 2020 - 2020 - 2020 - 2020 - 2020 - 2020 - 2020 - 2020 - 2020 - 2020 - 2020 - 2020 - 2020 - 2020 - 2020 - 2020 - 2020 - 2020 - 2020 - 2020 - 2020 - 2020 - 2020 - 2020 - 2020 - 2020 - 2020 - 2020 - 2020 - 2020 - 2020 - 2020 - 2020 - 2020 - 2020 - 2020 - 2020 - 2020 - 2020 - 2020 - 2020 - 2020 - 2020 - 2020 - 2020 - 2020 - 2020 - 2020 - 2020 - 2020 - 2020 - 2020 - 2020 - 2020 - 2020 - 2020 - 2020 - 2020 - 2020 - 2020 - 2020 - 2020 - 2020 - 2020 - 2020 - 2020 - 2020 - 2020 - 2020 - 2020 - 2020 - 2020 - 2020 - 2020 - 2020 - 2020 - 2020 - 2020 - 2020 - 2020 - 2020 - 2020 - 2020 - 2020 - 2020 - 2020 - 2020 - 2020 - 2020 - 2020 - 2020 - 2020 - 2020 - 2020 - 2020 - 2020 - 2020 - 2020 - 2020 - 2020 - 2020 - 2020 - 2020 - 2020 - 2020 - 2020 - 2020 - 2020 - 2020 - 2020 - 2020 - 2020 - 2020 - 2020 - 2020 - 2020 - 2020 - 2020 - 2020 - 2020 - 2020 - 2020 - 2020 - 2020 - 2020 - 2020 - 2020 - 2020 - 2020 - 2020 - 2020 - 2020 - 2020 - 2020 - 2020 - 2020 - 2020 - 2020 - 2020 - 2020 - 2020 - 2020 - 2020 - 2020 - 2020 - 2020 - 2020 - 2020 - 2020 - 2020 - 2020 - 2020 - 2020 - 2020 - 2020 - 2020 - 2020 - 2020 - 2020 - 2020 - 2020 - 2020 - 2020 - 2020 - 2020 - 2020 - 2020 - 2020 - 2020 - 2020 - 2020 - 2020 - 2020 - 2020 - 2020 - 2020 - 2020 - 2020 - 2020 - 2020 - 2020 - 2020 - 2020 - 2020 - 2020 - 2020 - 2020 - 2020 - 2020 - 2020 - 2020 - 2020 - 2020 - 2020 - 2020 - 2020 - 2020 - 2020 - 2020 - 2020 - 2020 - 2020 - 2020 - 2020 - 2020 - 2020 - 2020 - 2020 - 2020 - 2020 - 2020 - 2020 - 2020 - 2020 - 20 |  |  |  |  |  |  |  |
| (b) From NAB resources                                           |              |              |                                                                                                                                                                                                                                                                                                                                                                                                                                                                                                                                                                                                                                                                                                                                                                                                                                                                                                                                                                                                                                                                                                                                                                                                                                                                                                                                                                                                                                                                                                                                                                                                                                                                                                                                                                                                                                                                                                                                                                                                                                                                                                                                |  |  |  |  |  |  |  |
| (c) From Bilateral Borrowed resources                            |              |              | Total PRGT Lending PRGT Loans Outstanding Undrawn PRGT Lending<br>Commitments                                                                                                                                                                                                                                                                                                                                                                                                                                                                                                                                                                                                                                                                                                                                                                                                                                                                                                                                                                                                                                                                                                                                                                                                                                                                                                                                                                                                                                                                                                                                                                                                                                                                                                                                                                                                                                                                                                                                                                                                                                                  |  |  |  |  |  |  |  |
| PRGT Lending and Resources                                       | SDR          | USD          |                                                                                                                                                                                                                                                                                                                                                                                                                                                                                                                                                                                                                                                                                                                                                                                                                                                                                                                                                                                                                                                                                                                                                                                                                                                                                                                                                                                                                                                                                                                                                                                                                                                                                                                                                                                                                                                                                                                                                                                                                                                                                                                                |  |  |  |  |  |  |  |
| I. Total Lending Commitments, of which:                          | 18.5         | 26.0         | 20                                                                                                                                                                                                                                                                                                                                                                                                                                                                                                                                                                                                                                                                                                                                                                                                                                                                                                                                                                                                                                                                                                                                                                                                                                                                                                                                                                                                                                                                                                                                                                                                                                                                                                                                                                                                                                                                                                                                                                                                                                                                                                                             |  |  |  |  |  |  |  |
| Ia. Undrawn lending commitments                                  | 3.8          | 5.4          |                                                                                                                                                                                                                                                                                                                                                                                                                                                                                                                                                                                                                                                                                                                                                                                                                                                                                                                                                                                                                                                                                                                                                                                                                                                                                                                                                                                                                                                                                                                                                                                                                                                                                                                                                                                                                                                                                                                                                                                                                                                                                                                                |  |  |  |  |  |  |  |
| Ib. Loans Outstanding                                            | 14.7         | 20.7         |                                                                                                                                                                                                                                                                                                                                                                                                                                                                                                                                                                                                                                                                                                                                                                                                                                                                                                                                                                                                                                                                                                                                                                                                                                                                                                                                                                                                                                                                                                                                                                                                                                                                                                                                                                                                                                                                                                                                                                                                                                                                                                                                |  |  |  |  |  |  |  |
| II. Undrawn Loan Resources                                       | 22.0         | 31.0         |                                                                                                                                                                                                                                                                                                                                                                                                                                                                                                                                                                                                                                                                                                                                                                                                                                                                                                                                                                                                                                                                                                                                                                                                                                                                                                                                                                                                                                                                                                                                                                                                                                                                                                                                                                                                                                                                                                                                                                                                                                                                                                                                |  |  |  |  |  |  |  |
| III. Uncommitted Loan Resources (II Ia.)                         | 18.2         | 25.6         | 2008 2009 2010 2011 2012 2013 2014 2015 2016 2017 2018 2019 2020 2021 2022                                                                                                                                                                                                                                                                                                                                                                                                                                                                                                                                                                                                                                                                                                                                                                                                                                                                                                                                                                                                                                                                                                                                                                                                                                                                                                                                                                                                                                                                                                                                                                                                                                                                                                                                                                                                                                                                                                                                                                                                                                                     |  |  |  |  |  |  |  |
| Rates                                                            | ĺ            | Percent      | SDR Interest Rate Adjusted Rate of Charge                                                                                                                                                                                                                                                                                                                                                                                                                                                                                                                                                                                                                                                                                                                                                                                                                                                                                                                                                                                                                                                                                                                                                                                                                                                                                                                                                                                                                                                                                                                                                                                                                                                                                                                                                                                                                                                                                                                                                                                                                                                                                      |  |  |  |  |  |  |  |
| 1 SDR = USD                                                      |              | 1.4079       | 5 7                                                                                                                                                                                                                                                                                                                                                                                                                                                                                                                                                                                                                                                                                                                                                                                                                                                                                                                                                                                                                                                                                                                                                                                                                                                                                                                                                                                                                                                                                                                                                                                                                                                                                                                                                                                                                                                                                                                                                                                                                                                                                                                            |  |  |  |  |  |  |  |
| SDR Interest Rate                                                |              | 0.094        |                                                                                                                                                                                                                                                                                                                                                                                                                                                                                                                                                                                                                                                                                                                                                                                                                                                                                                                                                                                                                                                                                                                                                                                                                                                                                                                                                                                                                                                                                                                                                                                                                                                                                                                                                                                                                                                                                                                                                                                                                                                                                                                                |  |  |  |  |  |  |  |
| Adjusted Rate of Charge                                          |              | 1.094        |                                                                                                                                                                                                                                                                                                                                                                                                                                                                                                                                                                                                                                                                                                                                                                                                                                                                                                                                                                                                                                                                                                                                                                                                                                                                                                                                                                                                                                                                                                                                                                                                                                                                                                                                                                                                                                                                                                                                                                                                                                                                                                                                |  |  |  |  |  |  |  |
| Adjusted Rate of Remuneration                                    |              | 0.094        |                                                                                                                                                                                                                                                                                                                                                                                                                                                                                                                                                                                                                                                                                                                                                                                                                                                                                                                                                                                                                                                                                                                                                                                                                                                                                                                                                                                                                                                                                                                                                                                                                                                                                                                                                                                                                                                                                                                                                                                                                                                                                                                                |  |  |  |  |  |  |  |
| 1/ Indicates zero value, zero indicates amounts less than SDR 0. | .05 billion. | Totals may i | $200^{6}$ 200 <sup>6</sup> 200 <sup>4</sup> 201 <sup>4</sup> 201 <sup>2</sup> 201 <sup>3</sup> 201 <sup>4</sup> 201 <sup>5</sup> 201 <sup>6</sup> 201 <sup>7</sup> 201 <sup>6</sup> 201 <sup>6</sup> 201 <sup>6</sup> 201 <sup>6</sup> 202 <sup>4</sup> 202 <sup>7</sup> 202 <sup>7</sup>                                                                                                                                                                                                                                                                                                                                                                                                                                                                                                                                                                                                                                                                                                                                                                                                                                                                                                                                                                                                                                                                                                                                                                                                                                                                                                                                                                                                                                                                                                                                                                                                                                                                                                                                                                                                                                      |  |  |  |  |  |  |  |